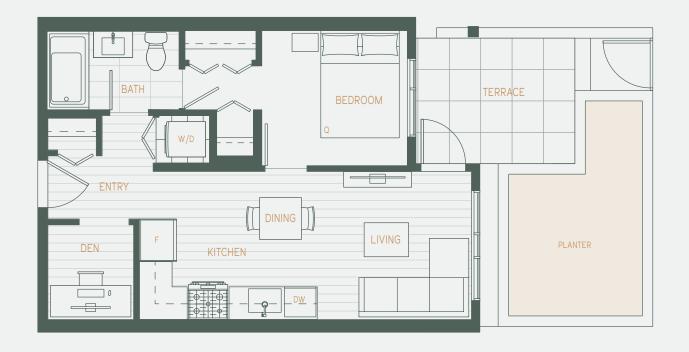

#### 1 BEDROOM + DEN 1 BATHROOM

INTERIOR

692 SF

(UNITS 311, 411, 511, 611)

695 SF

(UNITS 315, 415, 515, 615)

**EXTERIOR** 

84-86 SF

TOTAL

776-778 SF

(UNITS 311, 411, 511, 611)

779-781 SF

(UNITS 315, 415, 515, 615)

LEVELS 3-6