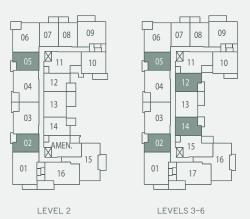

## Level 2 & Levels 3-6

## 1BEDROOM 1BATHROOM

INTERIOR

502 SF

(UNITS 207, 307, 407, 507, 607)

**EXTERIOR** 

64-67 SF

TOTAL

566-569 SF

#### 1 BEDROOM 1 BATHROOM

**INTERIOR** 

505 SF

(UNITS 208, 308, 408, 508, 608)

**EXTERIOR** 

64-67 SF

TOTAL

569-572 SF