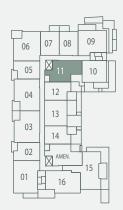

, 305, 405, 505, 605)









# Level 2 Courtyard

1 BEDROOM + DEN 1 BATHROOM

INTERIOR

588 SF

(UNIT 210)

**EXTERIOR** 

115 SF

TOTAL

703 SF











## Levels 3–6

1 BEDROOM + DEN 1 BATHROOM

**INTERIOR** 

588 SF

(UNITS 310, 410, 510, 610)

**EXTERIOR** 

74-78 SF

TOTAL

662-666 SF

 $\mathop{\triangle}_{N}$ 



LEVELS 3-6







## Level 2 Courtyard

1 BEDROOM + DEN 1 BATHROOM

INTERIOR

645 SF

(UNIT 213)

**EXTERIOR** 

180 SF

TOTAL

825 SF











## Levels 3–6

1 BEDROOM + DEN 1 BATHROOM

INTERIOR

645 SF

(UNITS 313, 413, 513, 613)

**EXTERIOR** 

104-106 SF

TOTAL

749-751 SF

 $\mathop{\triangle}_{N}$ 



LEVELS 3-6







# Level 2 Courtyard

1 BEDROOM + DEN 1 BATHROOM

INTERIOR

692 SF

(UNIT 211)

**EXTERIOR** 

143 SF

TOTAL

835 SF

 $\mathop{\triangle}_{N}$ 









# B3 ADAPTABLE

## Levels 3–6

#### 1 BEDROOM + DEN 1 BATHROOM

INTERIOR

692 SF

(UNITS 311, 411, 511, 611)

695 SF

(UNITS 315, 415, 515, 615)

**EXTERIOR** 

84-86 SF

TOTAL

776-778 SF

(UNITS 311, 411, 511, 611)

779-781 SF

(UNITS 315, 415, 515, 615)





LEVELS 3-6