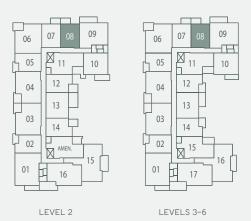

## Level 2 & Levels 3-6

#### 1 BEDROOM 1 BATHROOM

**INTERIOR** 

505 SF

(UNITS 208, 308, 408, 508, 608)

**EXTERIOR** 

64-67 SF

TOTAL

569-572 SF