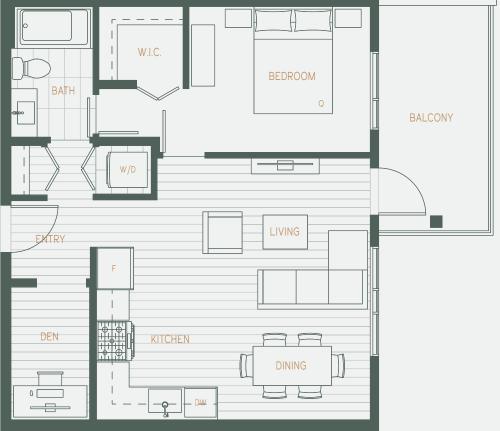

## 1BEDROOM 1BATHROOM

INTERIOR

502 SF

(UNITS 207, 307, 407, 507, 607)

**EXTERIOR** 

64-67 SF

TOTAL

566-569 SF