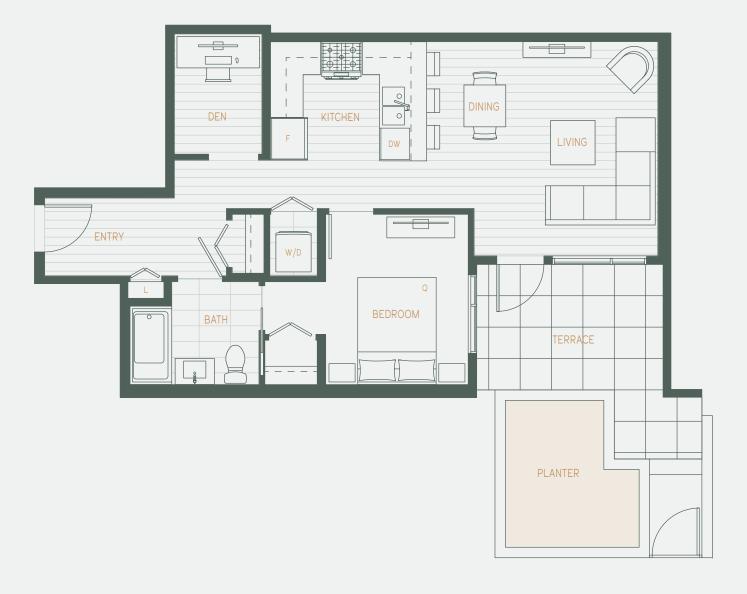

## 1 BEDROOM + DEN 1 BATHROOM

INTERIOR

502 SF

(UNIT 102)

503 SF

(UNIT 105)

**EXTERIOR** 

96-98 SF

TOTAL

598-600 SF

(UNIT 102)

599-601 SF

(UNIT 105)

GARDEN LEVEL