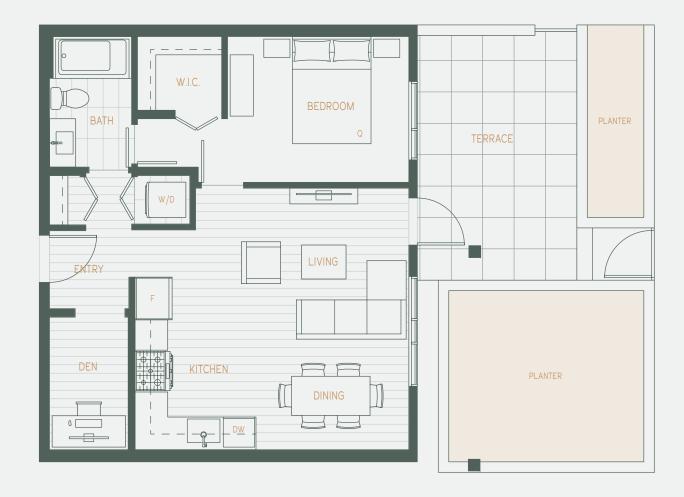

# Level 2 Courtyard

1 BEDROOM + DEN 1 BATHROOM

INTERIOR

692 SF

(UNIT 211)

**EXTERIOR** 

143 SF

TOTAL

835 SF

 $\mathop{\triangle}_{N}$ 