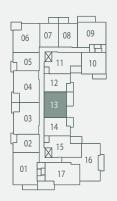

205, 305, 405, 505, 605)

**EXTERIOR** 

60-71 SF

TOTAL

562-573 SF

(UNITS 202, 302, 312, 314, 402, 412, 414, 502, 512, 514, 602, 612, 614)

563-574 SF

(UNITS 205, 305, 405, 505, 605)









# Level 2 Courtyard

1 BEDROOM + DEN 1 BATHROOM

INTERIOR

588 SF

(UNIT 210)

**EXTERIOR** 

115 SF

TOTAL

703 SF











## Levels 3–6

1 BEDROOM + DEN 1 BATHROOM

**INTERIOR** 

588 SF

(UNITS 310, 410, 510, 610)

**EXTERIOR** 

74-78 SF

TOTAL

662-666 SF

 $\mathop{\triangle}_{N}$ 



LEVELS 3-6







## Level 2 Courtyard

1 BEDROOM + DEN 1 BATHROOM

INTERIOR

645 SF

(UNIT 213)

**EXTERIOR** 

180 SF

TOTAL

825 SF











## Levels 3–6

1 BEDROOM + DEN 1 BATHROOM

INTERIOR

645 SF

(UNITS 313, 413, 513, 613)

**EXTERIOR** 

104-106 SF

TOTAL

749-751 SF

 $\mathop{\triangle}_{N}$ 



LEVELS 3-6







# Level 2 Courtyard

1 BEDROOM + DEN 1 BATHROOM

INTERIOR

692 SF

(UNIT 211)

**EXTERIOR** 

143 SF

TOTAL

835 SF

 $\mathop{\triangle}_{N}$ 









# B3 ADAPTABLE

## Levels 3–6

#### 1 BEDROOM + DEN 1 BATHROOM

INTERIOR

692 SF

(UNITS 311, 411, 511, 611)

695 SF

(UNITS 315, 415, 515, 615)

**EXTERIOR** 

84-86 SF

TOTAL

776-778 SF

(UNITS 311, 411, 511, 611)

779-781 SF

(UNITS 315, 415, 515, 615)





LEVELS 3-6