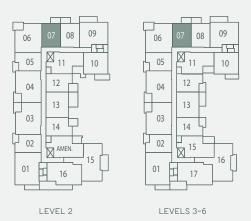

# A2

## Level 2 & Levels 3-6

## 1BEDROOM 1BATHROOM

INTERIOR

502 SF

(UNITS 207, 307, 407, 507, 607)

**EXTERIOR** 

64-67 SF

TOTAL

566-569 SF