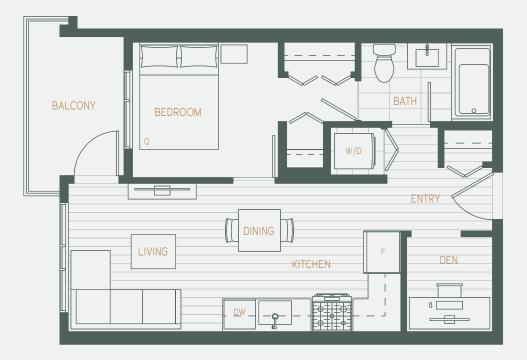

#### 1 BEDROOM 1 BATHROOM

**INTERIOR** 

505 SF

(UNITS 208, 308, 408, 508, 608)

**EXTERIOR** 

64-67 SF

TOTAL

569-572 SF