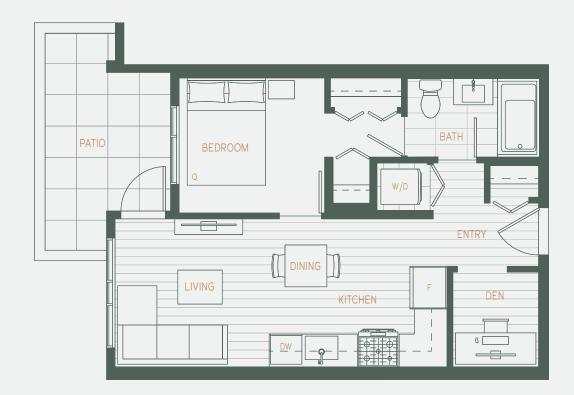

## 1 BEDROOM + DEN 1 BATHROOM

**INTERIOR** 

502 SF

(UNITS 202, 302, 312, 314, 402, 412, 414, 502, 512, 514, 602, 612, 614)

503 SF

(UNITS 205, 305, 405, 505, 605)

**EXTERIOR** 

60-71 SF

TOTAL

562-573 SF

(UNITS 202, 302, 312, 314, 402, 412, 414, 502, 512, 514, 602, 612, 614)

563-574 SF

(UNITS 205, 305, 405, 505, 605)