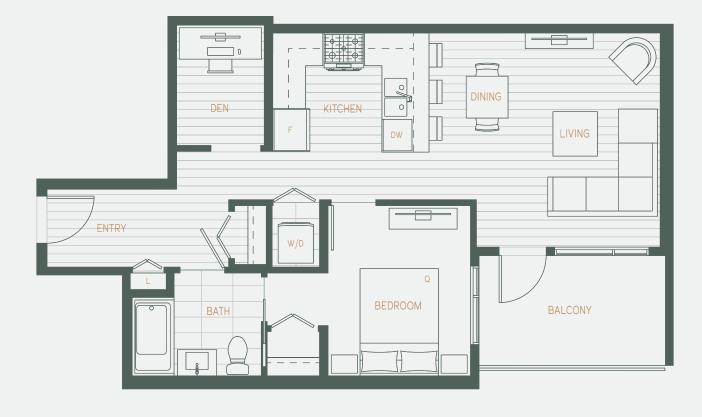

## 1 BEDROOM + DEN 1 BATHROOM

INTERIOR

502 SF

(UNIT 102)

503 SF

(UNIT 105)

**EXTERIOR** 

96-98 SF

TOTAL

598-600 SF

(UNIT 102)

599-601 SF

(UNIT 105)

GARDEN LEVEL