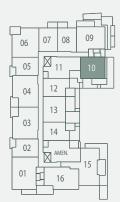

#### 1 BEDROOM 1 BATHROOM

**INTERIOR** 

505 SF

(UNITS 208, 308, 408, 508, 608)

**EXTERIOR** 

64-67 SF

TOTAL

569-572 SF