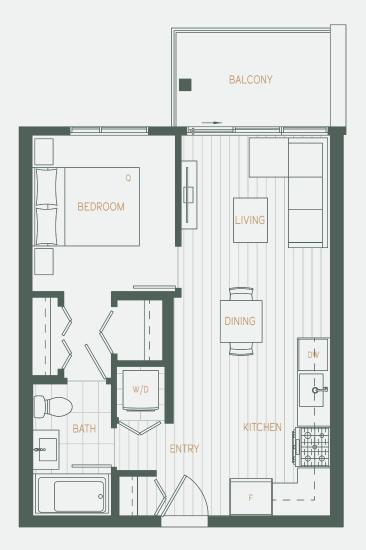

## 1BEDROOM 1BATHROOM

INTERIOR

502 SF

(UNITS 207, 307, 407, 507, 607)

**EXTERIOR** 

64-67 SF

TOTAL

566-569 SF