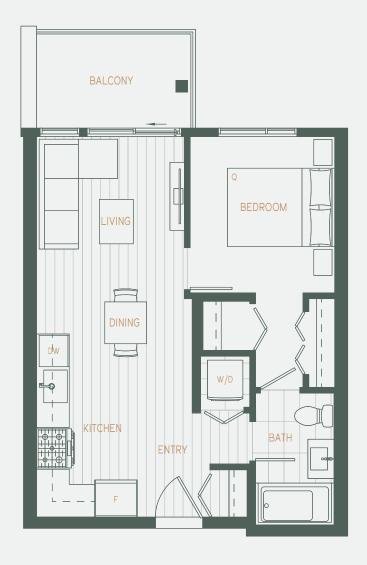

#### 1 BEDROOM 1 BATHROOM

**INTERIOR** 

505 SF

(UNITS 208, 308, 408, 508, 608)

**EXTERIOR** 

64-67 SF

TOTAL

569-572 SF