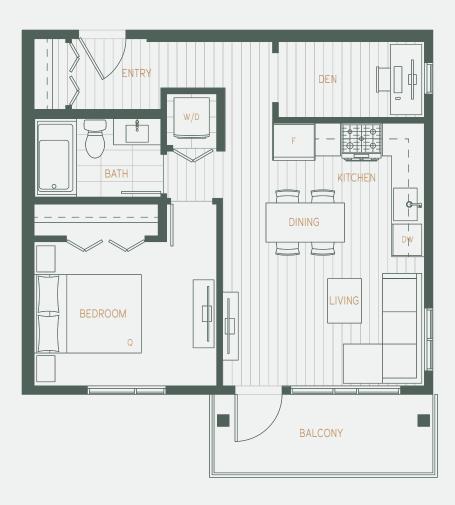

## Level 2 Courtyard

1 BEDROOM + DEN 1 BATHROOM

INTERIOR

502 SF

(UNITS 212, 214)

**EXTERIOR** 98-109 SF

TOTAL 600-611 SF

## Level 2 Courtyard

1 BEDROOM + DEN 1 BATHROOM

INTERIOR

645 SF

(UNIT 213)

**EXTERIOR** 

180 SF

TOTAL

825 SF