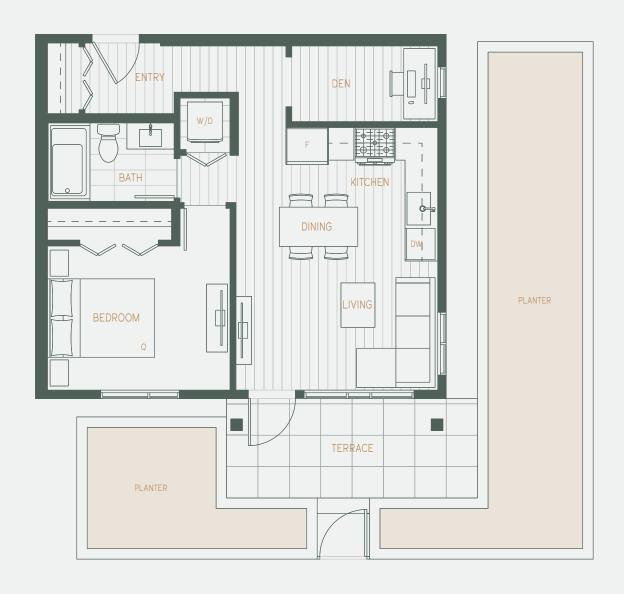

#### 1 BEDROOM 1 BATHROOM

**INTERIOR** 

505 SF

(UNITS 208, 308, 408, 508, 608)

**EXTERIOR** 

64-67 SF

TOTAL

569-572 SF