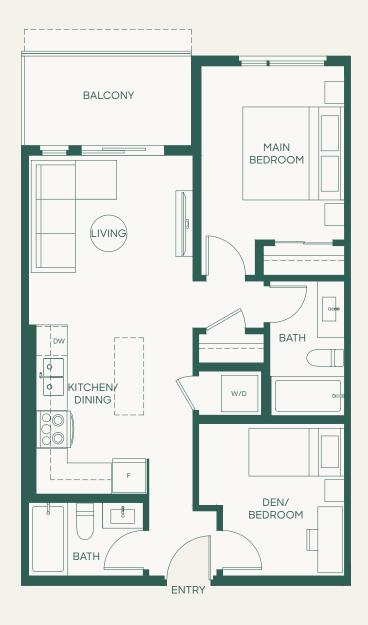

## Plan B6

Jr. 2 Bed + 2 Bath

Interior: 735 SF • Exterior: 81-92 SF

Total: 816 - 827 SF

porte.ca/Hartley

In order to maintain a high standard for our homes, the developer reserves the right to modify specifications, plans or materials without notice. Images and/or renderings (and possible upgrades) may not be an exact representation of the finished buildings. Interior and exterior sizes are approximate and are subject to change. Renderings are artist's concept only. This is not an offering for sale, any such offering can only be made with a Disclosure Statement. E.&O.E.