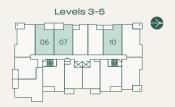

Homes 306, 406, 506 are mirror plans.

## Plan B6

Jr. 2 Bed + 2 Bath

Interior: 735 SF • Exterior: 81-92 SF

Total: 816 - 827 SF

porte.ca/Hartley

In order to maintain a high standard for our homes, the developer reserves the right to modify specifications, plans or materials without notice. Images and/or renderings (and possible upgrades) may not be an exact representation of the finished buildings. Interior and exterior sizes are approximate and are subject to change. Renderings are artist's concept only. This is not an offering for sale, any such offering can only be made with a Disclosure Statement. E.&O.E.